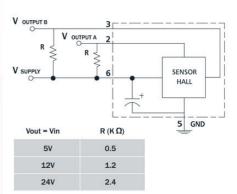

## PRODUCT DESCRIPTION

The DOGA 317H series uses a brushed DC motor with worm gearbox and is developed to provide a compact, low noise and cost-effective solution to suit many industrial applications. Integrated with the motor are hall effect sensors offering up to 310ppr positional accuracy of the output shaft for feedback of speed, direction, and position of the rotor.