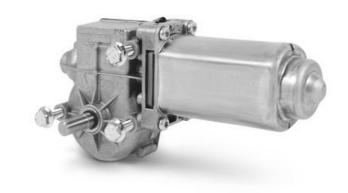

## DOGA 317H - DC WIPER MOTOR WITH FEEDBACK

Right angle worm gearbox, hall sensors

317.9706.30.00 Worm gearmotor 24 V dc, 4 Nm, 25 rpm, 1.1 A, Hall Sensors

- 12 24Vdc with positional feedback
- Up to 4Nm
- Up to 25rpm
- · Compact low noise design
- · High starting torque

## PRODUCT DESCRIPTION

The DOGA 317H series uses a brushed DC motor with worm gearbox and is developed to provide a compact, low noise and cost-effective solution to suit many industrial applications. Integrated with the motor are hall effect sensors offering up to 310ppr positional accuracy of the output shaft for feedback of speed, direction, and position of the rotor.