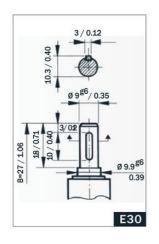

## DOGA 317H - DC WIPER MOTOR WITH FEEDBACK

Right angle worm gearbox, hall sensors

317.9706.30.00 Worm gearmotor 24 V dc, 4 Nm, 25 rpm, 1.1 A, Hall Sensors

- 12 24Vdc with positional feedback
- Up to 4Nm
- Up to 25rpm
- · Compact low noise design
- · High starting torque

## **TECHNICAL DATA**

| Current max | 4 A |
|-------------|-----|
| EMC filter  | Yes |

| IP class                        | IP40    |
|---------------------------------|---------|
| Max. torque                     | 12 Nm   |
| Nominal current                 | 1,1 A   |
| Nominal speed                   | 25 rpm  |
| Nominal torque                  | 4 Nm    |
| Number of pulses per revolution | 310     |
| Positioning feedback            | Yes     |
| Ratio                           | 62:1    |
| Shaft diameter                  | 9 mm    |
| Supply voltage                  | 24 V DC |
| Type of gearbox                 | Worm    |
| Type of wheel                   | Plastic |
| Weight                          | 1,15 kg |