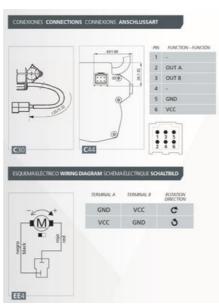

## PRODUCT DESCRIPTION

The DOGA 317H series uses a brushed DC motor with worm gearbox and is developed to provide a compact, low noise and cost-effective solution to suit many industrial applications. Integrated with the motor are hall effect sensors offering up to 310ppr positional accuracy of the output shaft for feedback of speed, direction, and position of the rotor.